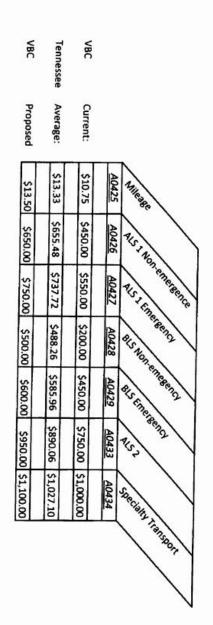

#### Set Rate for EMS Transports

Motion was made by Mr. Chandler to approve the new rate Schedule as presented for EMS transports. Seconded by Mr. Van Winkle All Voted Yes